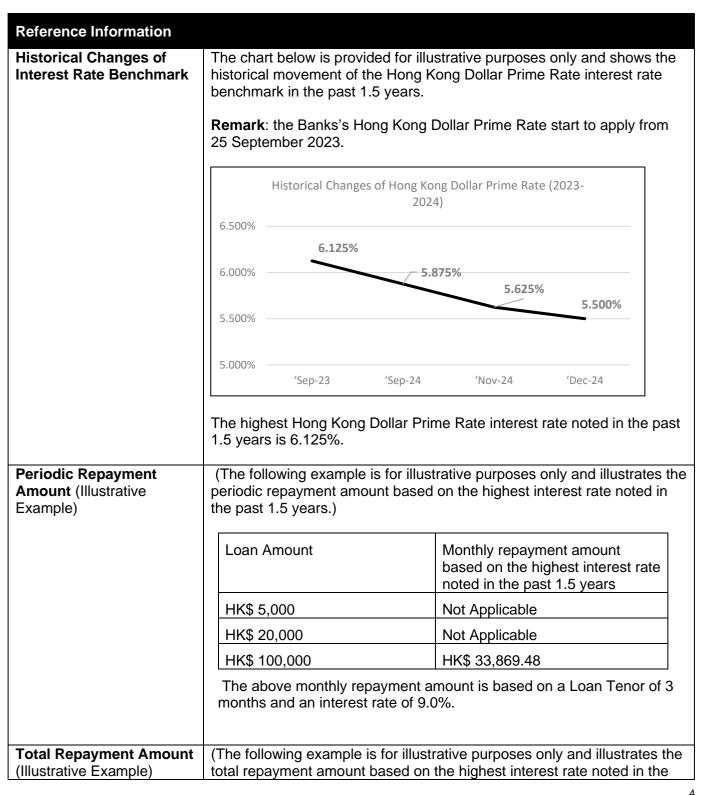

BRL-KFS(06/2025)-1

**PAO Bank Limited** 

| past 1.5 years.) | past 1.5 years.)                                                                                    |  |
|------------------|-----------------------------------------------------------------------------------------------------|--|
| Loan Amount      | Total repayment amount based<br>on the highest interest rate noted<br>in the past 1.5 years         |  |
| HK\$ 5,000       | Not Applicable                                                                                      |  |
| HK\$ 20,000      | Not Applicable                                                                                      |  |
| HK\$ 100,000     | HK\$ 101,608.44                                                                                     |  |
|                  | The above total repayment amount is based on a Loan Tenor of 3 months and an interest rate of 9.0%. |  |

To borrow or not to borrow? Borrow only if you can repay!

The Chinese version of this KFS is for reference only. The English version shall prevail if there is any inconsistency between the English and Chinese versions.