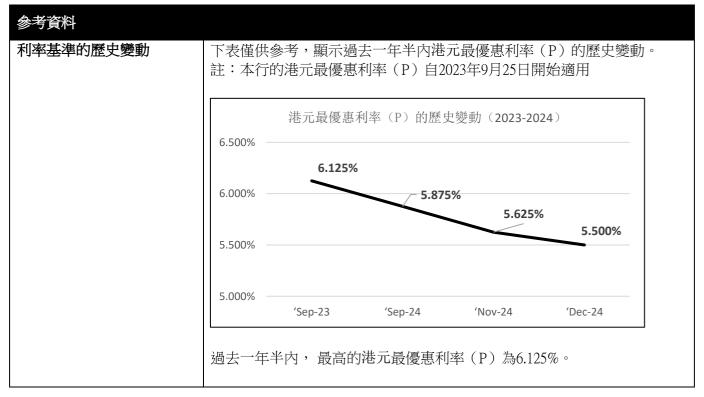

借款人應在貸款期限內的每個一個月利息期結束時按月支付有關貸款利息。就借款人在貸款的最後一個月 利息期的還款責任,借款人應在該貸款到期日一次性且一筆過還清與該貸款的本金及所有該貸款在該一個 月利息期所產生的累計利息。

BRL-KFS(06/2025)-1

| <b>分期還款金額</b> (說明示例) | 以下示例僅供參考,其展示了根據過去一年半內最高利率計算的分期還款<br>金額。) |                                 |
|----------------------|------------------------------------------|---------------------------------|
|                      | 貸款金額                                     | 根據過去一年半內最高的利率計<br>算之每月還款金額      |
|                      | 港幣\$ 5,000                               | 不適用                             |
|                      | 港幣\$ 20,000                              | 不適用                             |
|                      | 港幣\$ 100,000<br>以上分期還款金額基於貸款             |                                 |
| <b>總還款金額</b> (說明示例)  | (以下不例僅供參考,具展;<br>金額。)<br>                | 示了根據過去一年半內最高利率計算的總還款            |
|                      | 貸款金額                                     | 根據過去一年半內最高利率計算<br>的總還款金額        |
|                      | 港幣\$ 5,000                               | 不適用                             |
|                      | 港幣\$ 20,000                              | 不適用                             |
|                      | 港幣\$ 100,000<br>以上總還款金額基於貸款期             | 港幣\$ 101,608.44<br>限為3個月且利率為9%。 |

借定唔借? 還得到先好借!

此概要之中文版本僅供參考。如中英文版本有任何不一致之處,概以英文版本為準。